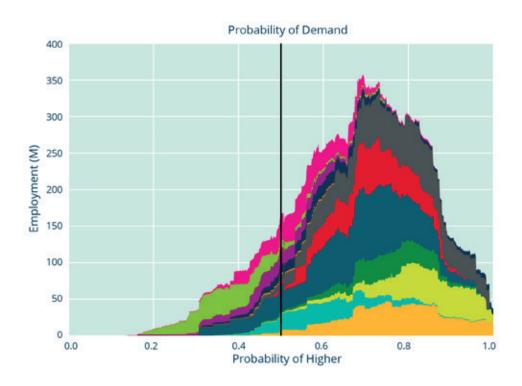

### **US - Extrapolations**

Figure A1: Using trend extrapolation, the distribution of US employment according to its probability of future increased demand

Note that the total area under all curves is equal to total US employment.