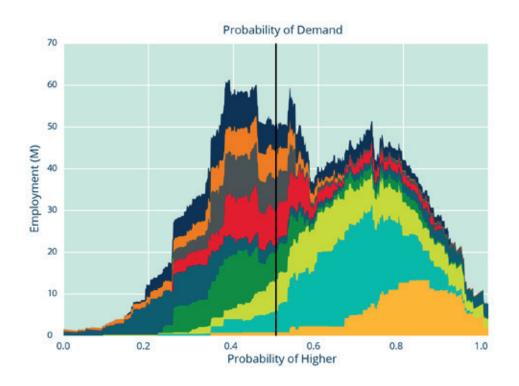

# **UK - Extrapolations**

Figure A2: Using trend extrapolation, the distribution of UK employment according to its probability of future increased demand

Note that the total area under all curves is equal to total UK employment.